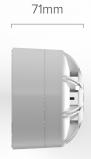

|

#### Electrical

Power Source



4 x Lithium AA Cell (Saft LS14500)

|               | Battery Life          | Up to 3 years           |  |  |
|---------------|-----------------------|-------------------------|--|--|
| Environmental |                       |                         |  |  |
| 8             | Operating Temperature | -10 to +50°C            |  |  |
| •             | Humidity              | 93% rH (non-condensing) |  |  |
| <b>†</b>      | Ingress Protection    | IP21                    |  |  |
| Å             | Design Environment    | Indoor use only         |  |  |
| Mechanical    |                       |                         |  |  |
| <b>a</b>      | Housing Material      | Polycarbonate and ABS   |  |  |





White





### Size & Weight

Size





Weight

0.30kg (0.66 lbs)



## Ordering Information

| Part Code | Description                                     |
|-----------|-------------------------------------------------|
| 10-011    | Wireless A2R (ROR) Heat Detector with Batteries |
| 10-080    | Wireless Detector Lithium Metal Battery Pack    |
| 10-084    | Wireless Detector Base without Batteries        |
| 10-086    | Wireless A2R (ROR) Detector Head                |