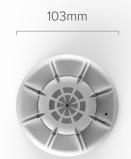

|

#### Electrical

Power Source



4 x Lithium AA Cell (Saft LS14500)

|               | Battery Life          | Up to 3 years           |  |  |
|---------------|-----------------------|-------------------------|--|--|
| Environmental |                       |                         |  |  |
| 8             | Operating Temperature | -10 to +50°C            |  |  |
| •             | Humidity              | 93% rH (non-condensing) |  |  |
| <b>†</b>      | Ingress Protection    | IP21                    |  |  |
| Å             | Design Environment    | Indoor use only         |  |  |
| Mechanical    |                       |                         |  |  |
| <b>a</b>      | Housing Material      | Polycarbonate and ABS   |  |  |





White





### Size & Weight

Size





Weight

0.30kg (0.66 lbs)



## Ordering Information

| Part Code | Description                                     |
|-----------|-------------------------------------------------|
| 10-011    | Wireless A2R (ROR) Heat Detector with Batteries |
| 10-080    | Wireless Detector Lithium Metal Battery Pack    |
| 10-084    | Wireless Detector Base without Batteries        |
| 10-086    | Wireless A2R (ROR) Detector Head                |