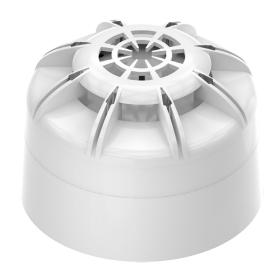

### Wireless A2R (ROR) Heat Detector

The Wi-Fyre Wireless A2R Heat Detector consists of a ProFyre ROR heat detector head combined with the Wi-Fyre wireless base. The ROR heat detector uses a thermistor arrangement to sense a quick rise in temperature and also a final threshold temperature of 57°C.