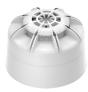

### Wireless A2R (ROR) Heat Detector

The Wi-Fyre Wireless A2R Heat Detector consists of a ProFyre ROR heat detector head combined with the Wi-Fyre wireless base. The ROR heat detector uses a thermistor arrangement to sense a quick rise in temperature and also a final threshold temperature of 57°C.